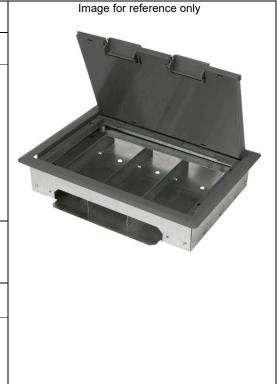

## In-Screed Floor Box Product Data Sheet

| Product Range                | USF32                                                                          | lma |
|------------------------------|--------------------------------------------------------------------------------|-----|
| Description                  | 3/4 Comp Floor Outlet Box                                                      |     |
| Key Features                 | One box suit 3 or 4 bay configuration                                          |     |
|                              | Suitable for 65-85mm Screed Depth                                              |     |
|                              | Adjustable trim height                                                         |     |
|                              | Range of power and data accessories                                            |     |
|                              | Optional sub-frame for higher traffic loads with Steel lid.                    |     |
|                              | Lock for lid option                                                            | 9   |
|                              | Accepts carpets or tiles up to 6mm thick                                       |     |
| Dimensions                   | Base 324mm x 222mm x 55mm                                                      |     |
|                              | Carpet tile 305mm x 170mm                                                      |     |
|                              | Trim 358mm x 258mm                                                             |     |
| Material(s)                  | Galvanised steel base, Polypropylene lid & trim, Zinc plated steel load plate. |     |
| Compliance /<br>Standards(s) | CE & UKCA Marked                                                               |     |
|                              | Low Voltage Directive 2014/35/EU                                               |     |
|                              | The Electrical Equipment (Safety) Regulations 2016                             |     |
|                              | BS 7671:2018                                                                   |     |
|                              | BS EN 61534-22:2014                                                            |     |
| Packaging                    | Recyclable                                                                     |     |