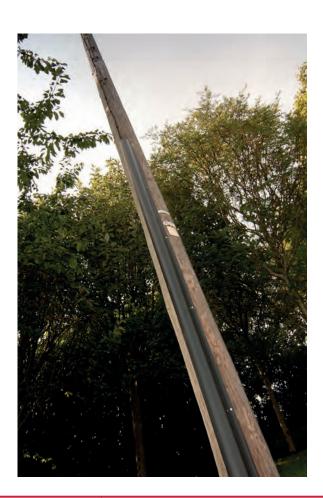

## CABLE PROTECTION GUARD

Bendex cable protection guard is the perfect solution to protect cables from impact and damage on telegraph poles and exposed brickwork. Highly shock-resistant but light in weight, it is easy to transport and install thanks to pre-drilled screw holes.

## **Product information**

- Supplied with pre-drilled screw holes for easy installation
- Lightweight and easily transported
- Shock resistant
- Manufactured in high quality black PVC-U for extra impact protection
- Bendex cable guard is BT specified