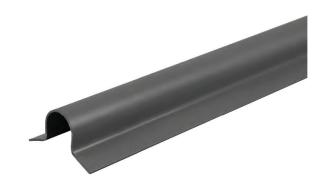

## CABLE PROTECTION GUARD

Bendex cable protection guard is the perfect solution to protect cables from impact and damage on telegraph poles and exposed brickwork. Highly shock-resistant but light in weight, it is easy to transport and install thanks to pre-drilled screw holes.

## **Product information**

- Supplied with pre-drilled screw holes for easy installation
- Lightweight and easily transported
- Shock resistant
- Manufactured in high quality black PVC-U for extra impact protection
- Bendex cable guard is BT specified