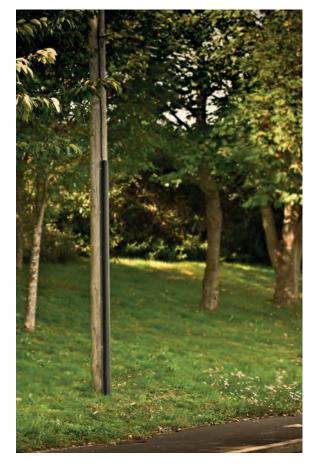

## CABLE PROTECTION GUARD

Bendex cable protection guard is the perfect solution to protect cables from impact and damage on telegraph poles and exposed brickwork. Highly shock-resistant but light in weight, it is easy to transport and install thanks to pre-drilled screw holes.

## **Product information**

- Supplied with pre-drilled screw holes for easy installation
- Lightweight and easily transported
- Shock resistant
- Manufactured in high quality black PVC-U for extra impact protection
- Bendex cable guard is BT specified