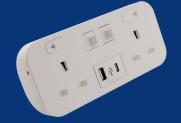

ICON DESKTOP MODULES

A selection of distinctive modern desktop modules ideal for small offices, home users or education establishments.

Icon Desktop modules feature two individually switched UK power sockets and integral USB A and USB C charging ports as standard. In addition, there is a variation with two Cat-6 data ports or Cat-6 and HDMI ports.

- 2 x UK sockets
- Integral USB A + C charger
- Optional Cat6 and HDMI data ports
- Individual power switches

- Resettable thermal fuses
- Keystone cutouts can be populated with data/multimedia/blank
- G clamp allows fixing to desk
- Available in black or white

2G POWER 2XUSB 2X6CAT6 HDMI

| Code       | Description   | Pack |
|------------|---------------|------|
| DTMC22DHWH | Master switch | 1    |
| DTMC22DHBK | Master switch | 1    |