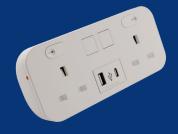

ICON DESKTOP MODULES

A selection of distinctive modern desktop modules ideal for small offices, home users or education establishments.

Icon Desktop modules feature two individually switched UK power sockets and integral USB A and USB C charging ports as standard. In addition, there is a variation with two Cat-6 data ports or Cat-6 and HDMI ports.

- 2 x UK sockets
- Integral USB A + C charger
- Optional Cat6 and HDMI data ports
- Individual power switches

- Resettable thermal fuses
- Keystone cutouts can be populated with data/multimedia/blank
- G clamp allows fixing to desk
- Available in black or white

2G POWER 2XUSB

| Code     | Description   | Pack |
|----------|---------------|------|
| DTMC22WH | Master switch | 1    |
| DTMC22BK | Master switch | 1    |

2G POWER 2XUSB 2X6C

| Code       | Description   | Pack |
|------------|---------------|------|
| DTMC22D2WH | Master switch | 1    |
| DTMC22D2BK | Master switch | 1    |