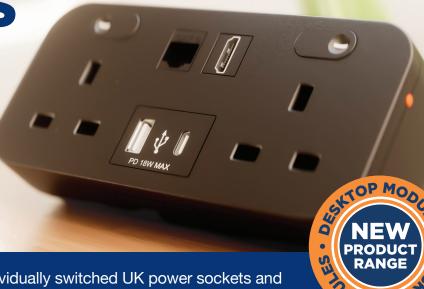

ICON DESKTOP MODULES

A selection of distinctive modern desktop modules ideal for small offices, home users or education establishments.

Icon Desktop modules feature two individually switched UK power sockets and integral USB A and USB C charging ports as standard. In addition, there is a variation with two Cat-6 data ports or Cat-6 and HDMI ports.

- 2 x UK sockets
- Integral USB A + C charger
- Optional Cat6 and HDMI data ports
- Individual power switches

- Resettable thermal fuses
- Keystone cutouts can be populated with data/multimedia/blank
- G clamp allows fixing to desk
- Available in black or white