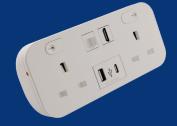

ICON DESKTOP MODULES

A selection of distinctive modern desktop modules ideal for small offices, home users or education establishments.

Icon Desktop modules feature two individually switched UK power sockets and integral USB A and USB C charging ports as standard. In addition, there is a variation with two Cat-6 data ports or Cat-6 and HDMI ports.

- 2 x UK sockets
- Integral USB A + C charger
- Optional Cat6 and HDMI data ports
- Individual power switches

- Resettable thermal fuses
- Keystone cutouts can be populated with data/multimedia/blank
- G clamp allows fixing to desk
- Available in black or white

2G POWER 2XUSB 2X6CAT6 HDMI

| Code       | Description   | Pack |
|------------|---------------|------|
| DTMC22DHWH | Master switch | 1    |
| DTMC22DHBK | Master switch | 1    |